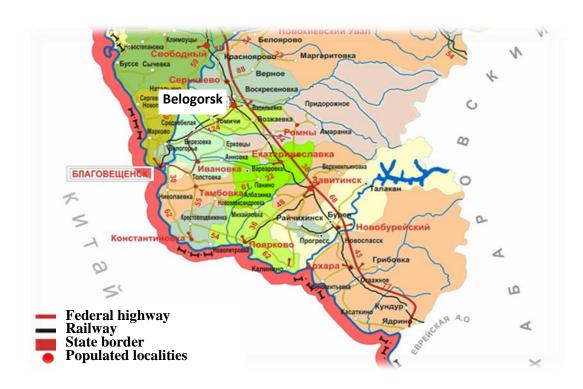

#### Geographic position

The town of Belogorsk is situated in the southern part of the Amur Region. Belogorsk is situated on the left bank of the Tom river - the basin of the Zeya river 50 km from its mouth. The town borders with the eponymous Belogorsky Municipal District in the south, and with Seryshevsky Municipal District in the north. It is situated in the most developed part of the region with specialization in agriculture, which has determined the town's development as a processing center for agricultural raw materials.

Distance to the regional center - Blagoveshchensk and the border with the People's Republic of China - 108 km.

China is viewed as a potential investor, supplier and consumer of manufactured goods.

The town's remoteness from the center of Russia is diminished by its favorable transport and geographical position. The main Europe-Asia transport corridor including the Trans-Siberian Railway (with access to the ports of Primorye via the territory of the Khabarovsk Krai), the Baikal-Amur mainline, as well as the Chita-Khabarovsk federal highway, goes through the Amur Region.

Belogorsk is a large railroad junction located on the Trans-Siberian Railway. Servicing of the rail way is the town-forming component of the town's economy.

The advantage of the transport and geographical location of Belogorsk contributed to the decision to build one of the longest oil pipelines "Eastern Siberia - Pacific Ocean" in the immediate vicinity of the town. On the territory of the town there is a regional oil pipeline department "Belogorsk", LLC "Transneft - Far East". To so, the town of Belogorsk, having a nodal transport position, being located in the vicinity of the People's Republic of China, occupies a strategically important economic and geographical position and a geopolitical position at the regional, federal and international levels.