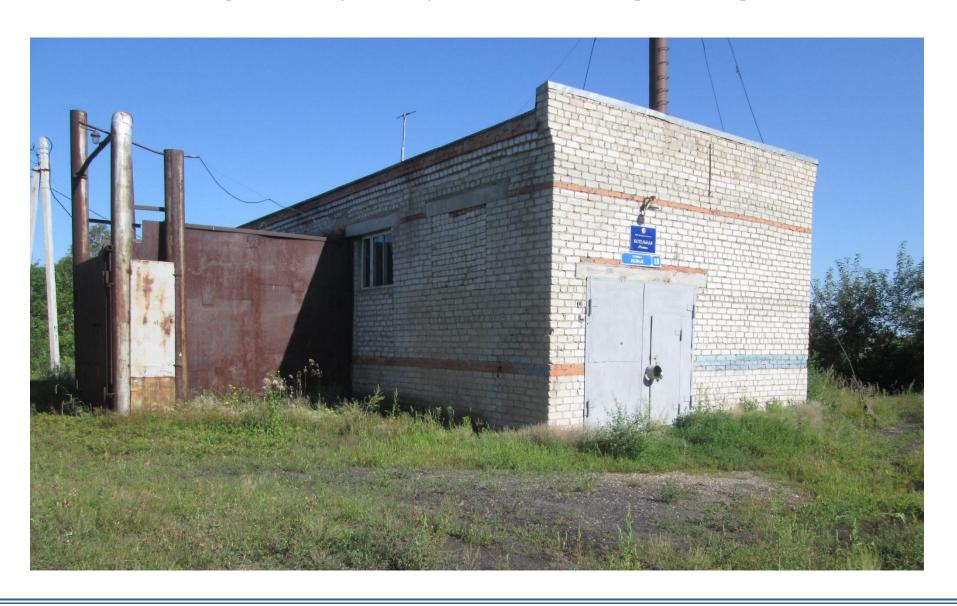

# List of unused areas at enterprises and institutions of the town of Belogorsk, including unfinished construction

| No. | Company name, address, phone<br>number                                                                                                                                                 | Location of site                                                                 | Area of land<br>and building,<br>sq.m | Legal status<br>(state/municiį<br>al/private) | Availability of engineering infrastructure (water supply, sewage, electric power transmission line, lines of communications, etc.) | Site composition,<br>year of<br>construction            | Terms of provision             |
|-----|----------------------------------------------------------------------------------------------------------------------------------------------------------------------------------------|----------------------------------------------------------------------------------|---------------------------------------|-----------------------------------------------|------------------------------------------------------------------------------------------------------------------------------------|---------------------------------------------------------|--------------------------------|
| 1   | 2                                                                                                                                                                                      | 3                                                                                | 4                                     | 5                                             | 6                                                                                                                                  | 7                                                       | 8                              |
| 1.  | Municipal formation of the town of Belogorsk                                                                                                                                           | 18 Novaya Str., Nizinnoye v.,<br>Belogorsk, Amur Region.                         | 1 064/149.3                           | municipal                                     | Electricity supply, heating, water supply and sewerage are not available.                                                          | Boiler room<br>building with an<br>area of 109.9        | acquisition<br>of<br>ownership |
|     | MPI "Committee for property relations of the Administration of the town of Belogorsk",                                                                                                 | Remoteness from the regional center - 140 km, from the railway – 900 m, from the |                                       |                                               |                                                                                                                                    | sq.m, 1986.                                             |                                |
|     | 2 Gagarina Str., Belogorsk, Amur<br>Region, 676850                                                                                                                                     | highway (Tsentralnaya Str.)— 150 m, from the federal                             |                                       |                                               |                                                                                                                                    |                                                         |                                |
|     | Tel.: +7(41641) 2-31-83,<br>komitet_zemlya@mail.ru                                                                                                                                     | highway $-15$ km, from the airport (Ignatievo) $-160$ km.                        |                                       |                                               |                                                                                                                                    |                                                         |                                |
| 2.  | Municipal formation of the town of Belogorsk                                                                                                                                           | 16 Blagoveshchenskay Str.,<br>Belogorsk, Amur Region.                            | 7 979/ 2 083.1                        | municipal                                     | Electricity supply, heating, water supply and sewerage are not available.                                                          | Former school building has an area of 2 083.1           | acquisition<br>of<br>ownership |
|     | MPI "Committee for property relations of the Administration of the town of Belogorsk", 2 Gagarina Str., Belogorsk, Amur Region, 676850 Tel.: +7(41641) 2-31-83, komitet_zemlya@mail.ru | Remoteness from the regional center - 150 km                                     |                                       |                                               |                                                                                                                                    | sq.m, 2-storey<br>building with a<br>basement,<br>1938. | ŕ                              |

Belogorsk, Nizinnoye v., Novaya Str., 18 (boiler room, square 109.9 sq.m)

PHOTO TABLE

Belogorsk, Blagoveshchenskay Str., 16 (building square 2 083.1 sq.m)