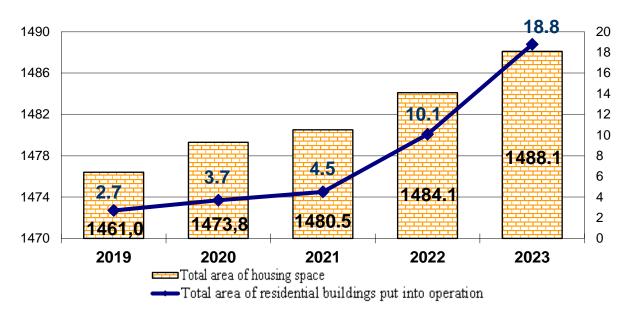

In 2023, 10.078 sq. meters of residential buildings' total floor area were put into operation, 1.9 time more compared of last year (in 2022, 10.078 sq. meters).

The dynamics of housing construction over the period 2019-2023 is shown in figure.

## **Housing construction, sq. meters**

A positive trend continues in terms of the level of housing provision per inhabitant. The total area of residential premises per inhabitant on average amounted to 24.6 % in 2023 (24.4 % in 2022).