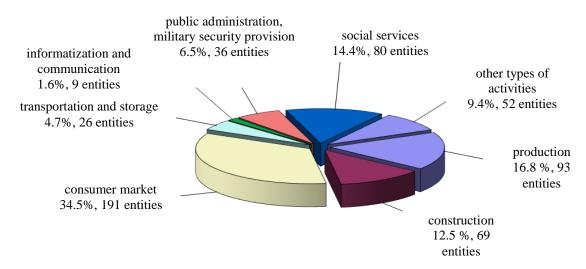

According to the statistics, there were 556 business entities of all types of economic activity registered in the territory of Belogorsk. The activity in the field of service industry and consumer market remains the priority type of activity in the sectoral composition of the town's economy: 34.5 %.

The sectoral composition of the economy of Belogorsk as of 01.01.2024 (according to the number of the registered business entities) is shown in the figure.

# Sectoral composition of the economy of Belogorsk as of 01.01.2024

(% of the total number of the registered business entities)

Industries such as industry, trade, construction and transport are of paramount importance in shaping the town's economic potential.