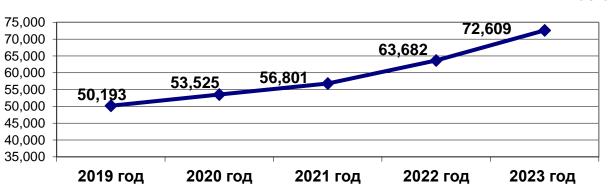

The level of registered unemployment was 0.4 % of the working age population as of January 1, 2024 (0.7 % as of January 1, 2023).

The dynamics of the registered unemployment rate for the period from 2019 to 2023 is shown in the figure.

#### Dynamics of the level of registered unemployment in the town of Belogorsk

The average monthly salary of employees in the town's large and small organizations was equal to 72.6 thousand RUB in 2023. The actual wage level was made up 105.8 % by 2022.