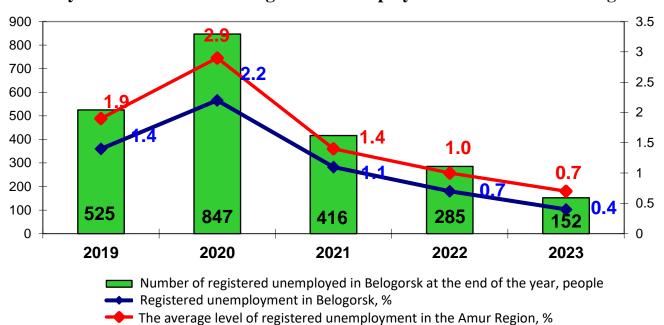

In 2023, there is a positive trend in the situation on the labor market compared to 2022. The number of officially registered unemployed people was equal to 152 persons as of 01.01.2024, which is 133 persons fewer compared to 01.01.2023.

The level of registered unemployment was 0.4 % of the working age population as of January 1, 2024 (0.7 % as of January 1, 2023).

The dynamics of the registered unemployment rate for the period from 2019 to 2023 is shown in the figure.

#### Dynamics of the level of registered unemployment in the town of Belogorsk

The average monthly salary of employees in the town's large and small organizations was equal to 72.6 thousand RUB in 2023. The actual wage level was made up 105.8 % by 2022.