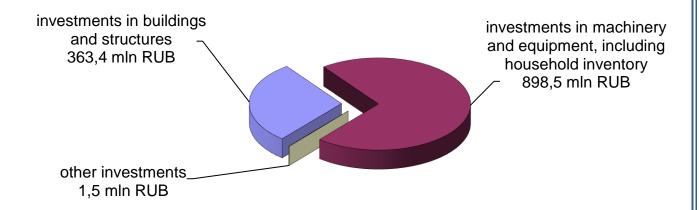

As of year-end 2023, the volume of fixed capital investments performed by organizations in the municipality's territory (exclusive of small-business enterprises and the volume of investments not observed by means of direct statistical methods) amounted to 1 263.4 mln RUB, 1.5 times less compared to 2022. The decrease in the volume of investment in fixed assets is associated with a decrease in investments in non-residential buildings, as well as changing the list of business entities reporting on this indicator to the statistical authorities.

## The volume of fixed capital investments performed in 2023 year

Construction stands out among the most attractive sectors for investment. The practical availability of concessional mortgage lending allows investors to increase the volume of housing construction, which is the main element of the functioning of the housing market.